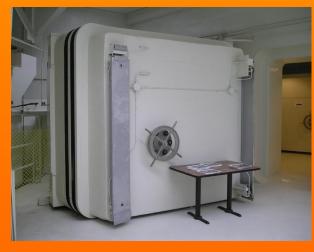

#### **Sliding Doors**

Fire Rated Sliding Pressure/Air Tight Hybrid Battery Production Facility

344 PSI Sliding Blast Door - Fragmentation Pneumatically Sealed- Gas Tight Under Full Gas and Shock Phase Load

Blast and Fire Rated Sliding Door with Explosion Proof Operator for Chemical Storage

Curved Pressure Resistant Door STC 50 Acoustical rating