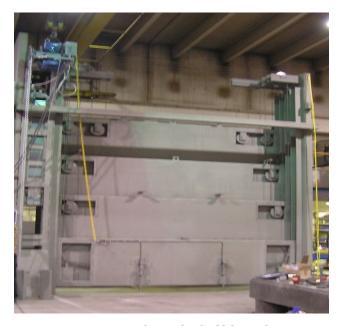

## **Vertical Lifting Doors**

15 PSI Three Panel Vertical Lift , 50 Caliber Ballistic Resistant, K-4 Impact Rated

1 PSI Three Panel Vertical Lifting Fueling Door for Metro Transit System Garage

30 Ton Concrete Vertical Lifting, Hydraulically Operated, Shielding Door

400 PSI Four Panel Vertical Lifting Blast Door for Extremely Low Head Room