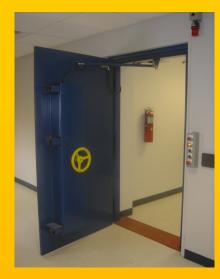

# **Swinging Doors**

270 PSI Blast Door With Air Tight, Chemical Resistant Seals and Sight Hole

50 PSI, 3 hr Fire Rated Blast Door with Custom Panic Hardware

80 PSI Power Operated
Designed for 100% Rebound

STC 60, Blast and Fragment Resistant Door with Power Operators and Latches

500 PSI, 5" Thick Solid Steel Blast Door Gas Tight, with Chemical Resistant Seals

High Pressure/Vacuum Space Test Facility - Dual Pneumatic Seals and Hydraulic Operation