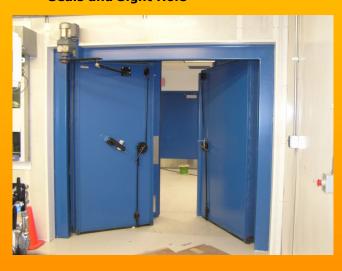

# **Swinging Doors**

270 PSI Blast Door With Air Tight, Chemical Resistant Seals and Sight Hole

50 PSI, 3 hr Fire Rated Blast Door with Custom Panic Hardware

80 PSI Power Operated
Designed for 100% Rebound