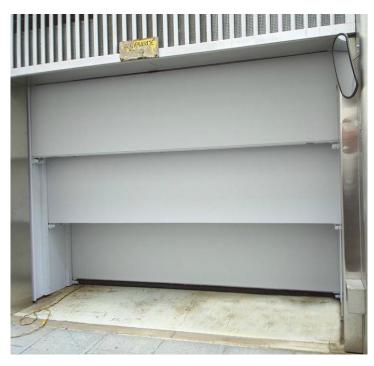

## **Vertical Lifting Doors**

15 PSI Three Panel Vertical Lift , 50 Caliber Ballistic Resistant, K-4 Impact Rated

1 PSI Three Panel Vertical Lifting Fueling Door for Metro Transit System Garage

30 Ton Concrete Vertical Lifting, Hydraulically Operated, Shielding Door

400 PSI Four Panel Vertical Lifting Blast Door for Extremely Low Head Room