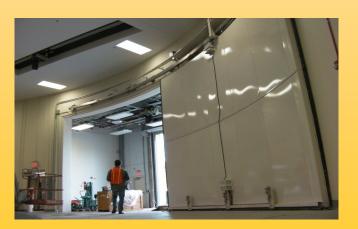

## **Vertical Lifting Doors**

15 PSI Three Panel Vertical Lift , 50 Caliber Ballistic Resistant, K-4 Impact Rated

1 PSI Three Panel Vertical Lifting Fueling Door for Metro Transit System Garage

30 Ton Concrete Vertical Lifting, Hydraulically Operated, Shielding Door

400 PSI Four Panel Vertical Lifting Blast Door for Extremely Low Head Room