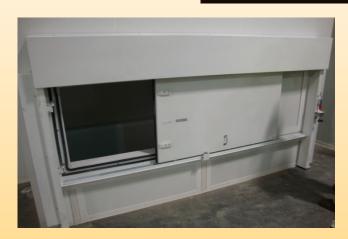

#### **Sliding Doors**

Fire Rated Sliding Pressure/Air Tight Hybrid Battery Production Facility

344 PSI Sliding Blast Door - Fragmentation Pneumatically Sealed- Gas Tight Under Full Gas and Shock Phase Load