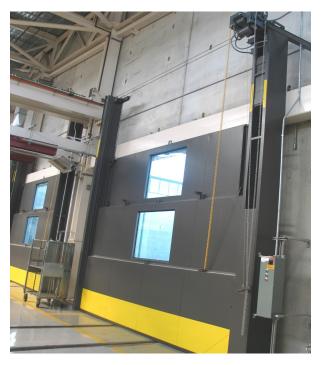

## **Vertical Lifting Doors**

15 PSI Three Panel Vertical Lift , 50 Caliber Ballistic Resistant, K-4 Impact Rated

1 PSI Three Panel Vertical Lifting Fueling Door for Metro Transit System Garage

30 Ton Concrete Vertical Lifting, Hydraulically Operated, Shielding Door

400 PSI Four Panel Vertical Lifting Blast Door for Extremely Low Head Room