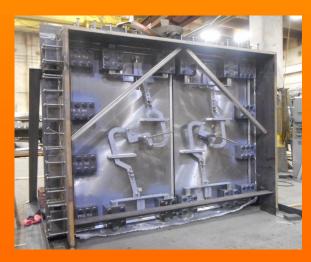

# **Swinging Doors**

270 PSI Blast Door With Air Tight, Chemical Resistant Seals and Sight Hole

50 PSI, 3 hr Fire Rated Blast Door with Custom Panic Hardware

80 PSI Power Operated
Designed for 100% Rebound

STC 60, Blast and Fragment Resistant Door with Power Operators and Latches

500 PSI, 5" Thick Solid Steel Blast Door Gas Tight, with Chemical Resistant Seals

High Pressure/Vacuum Space Test Facility - Dual Pneumatic Seals and Hydraulic Operation

631 PSI Fragment Resistant, Air Tight, Fully Operable Post Blast Occurrence