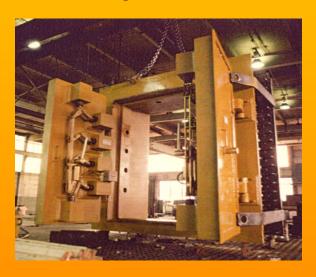

## **Vertical Lifting Doors**

15 PSI Three Panel Vertical Lift , 50 Caliber Ballistic Resistant, K-4 Impact Rated

1 PSI Three Panel Vertical Lifting Fueling Door for Metro Transit System Garage

30 Ton Concrete Vertical Lifting, Hydraulically Operated, Shielding Door

400 PSI Four Panel Vertical Lifting Blast Door for Extremely Low Head Room