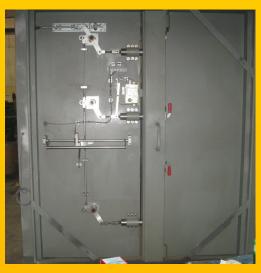

# **Swinging Doors**

270 PSI Blast Door With Air Tight, Chemical Resistant Seals and Sight Hole

50 PSI, 3 hr Fire Rated Blast Door with Custom Panic Hardware

80 PSI Power Operated
Designed for 100% Rebound

STC 60, Blast and Fragment Resistant Door with Power Operators and Latches

500 PSI, 5" Thick Solid Steel Blast Door Gas Tight, with Chemical Resistant Seals

High Pressure/Vacuum Space Test Facility - Dual Pneumatic Seals and Hydraulic Operation