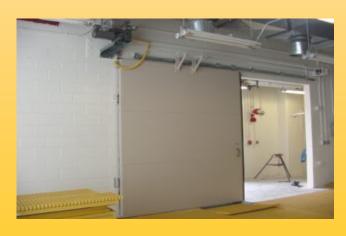

# **Swinging Doors**

270 PSI Blast Door With Air Tight, Chemical Resistant Seals and Sight Hole

50 PSI, 3 hr Fire Rated Blast Door with Custom Panic Hardware

80 PSI Power Operated
Designed for 100% Rebound