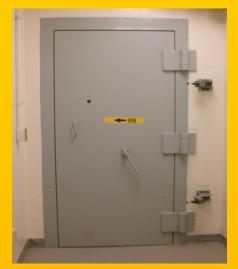

# **Swinging Doors**

270 PSI Blast Door With Air Tight, Chemical Resistant Seals and Sight Hole

50 PSI, 3 hr Fire Rated Blast Door with Custom Panic Hardware

80 PSI Power Operated
Designed for 100% Rebound

STC 60, Blast and Fragment Resistant Door with Power Operators and Latches

500 PSI, 5" Thick Solid Steel Blast Door Gas Tight, with Chemical Resistant Seals

High Pressure/Vacuum Space Test Facility - Dual Pneumatic Seals and Hydraulic Operation